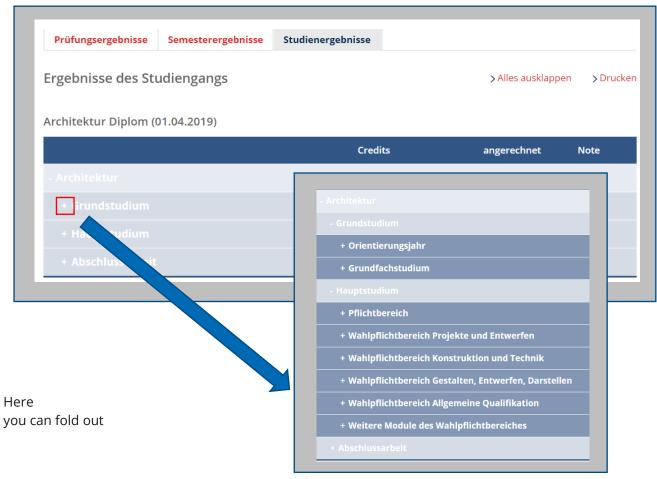

## Which modules and lectures should I complete?

• In the module manual, you can see all information about modules. Link below:

https://tu-dresden.de/bu/architektur/studium/module

- In the selma → Exam → Results → Study Results
- you can see clearly, which modules/lectures you have already completed.

(Links for Selma https://selma.tu-dresden.de/ )

1

Here you can see how many credits you need to finish for the section to be complete.

The legal rules are laid down in the study and examination regulations of your course of study. You can find them at the following link: