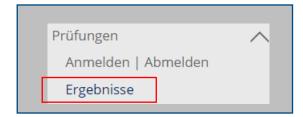

## Which modules and lectures should I complete?

• In the module manual, you can see all information about modules. Link below:

https://tu-dresden.de/bu/architektur/studium/module

- In the selma → Exam → Results → Study Results
- you can see clearly, which modules/lectures you have already completed.