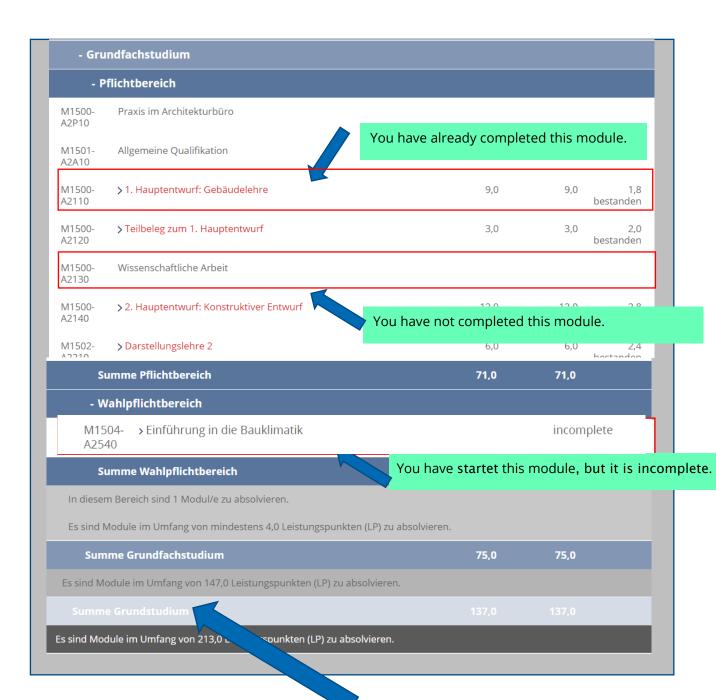

## Which modules and lectures should I complete?

• In the module manual, you can see all information about modules. Link below:

https://tu-dresden.de/bu/architektur/studium/module

- In the selma → Exam → Results → Study Results
- you can see clearly, which modules/lectures you have already completed.

(Links for Selma https://selma.tu-dresden.de/ )

1

Here you can see how many credits you need to finish for the section to be complete.

The legal rules are laid down in the study and examination regulations of your course of study. You can find them at the following link: