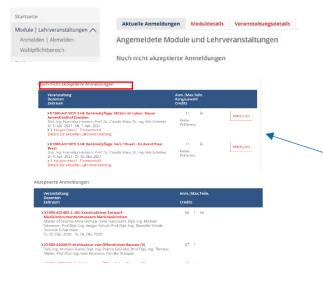

### 3. Check registrations

Under Modules/ Lectures  $\rightarrow$  Current Registration  $\rightarrow$  My registrations

you can check if the registration is already accepted.