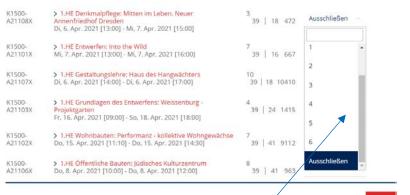

### **★** priorities

For some lectures you have to choose apriority, e.g. for design projects and art courses.

The offers are called the "registration group". You can simply choose the lectures offered in your preferred order according to your interest.

Please note that, if you cancel the registration group, all registrations are deregistered, even those where you may have got a place and those where you are on the waiting list.

Priority 1 = Favorite topic (1st wish) Priority 2 = Second request No priority (empty) = I don't care exclude = if I get this wish, then I do not want to take the course at all