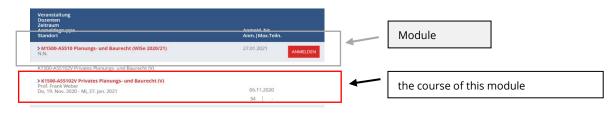

1. Registering modules

You can first register for the module and then to the individual courses, lectures and component projects.

(Note: Modules summarize courses and exams. Modules can be seen on the grey-blue rectangle. Courses and exams have a white background)