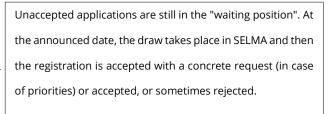

After the end of the registration period, the draws will be made in SELMA, and you will receive a message about which lectures you can participate in.

If you are not satisfied with the draw, you can You unsubscribe and complete the module later or in the subsequent allocation of remaining space, check whether a free space is available in another event.