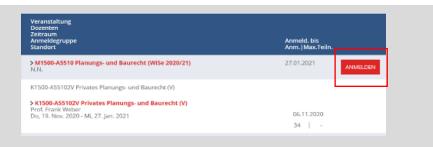

## 2. Registering lectures

If you have registered the modules correctly, you can register with the same 3 steps to lectures.

| rentaling<br>sensering<br>unsederingse Annuld, bis<br>adort 27.01.2021 Annuld Association<br>MISIG ASSIS Flanange- und Baurecht (MSE 2020/21) 27.01.2021 ANNLECT |                           | No.     | 0190543715                    |                  |
|------------------------------------------------------------------------------------------------------------------------------------------------------------------|---------------------------|---------|-------------------------------|------------------|
| M1500-A5510 Planungs- und Baurecht (WISe 2020/21) 27:01:2021                                                                                                     |                           |         | Increase of Station           |                  |
| N. ANMELEN IN                                                                                                                                                    | hare                      | Stadion |                               |                  |
| 100-A031027 Privates Ranungs- und Baurecht (V)<br>(\$500-A035027 Privates Ranungs- und Baurecht (V)<br>6 Anau Woor<br>(15 Noz. 2020- M, 27 Jun. 2021<br>34   -   | 3 Jasso 3 Lineas Citolica |         | Kono-<br>2010 interneditistor | 1000<br>325:1031 |