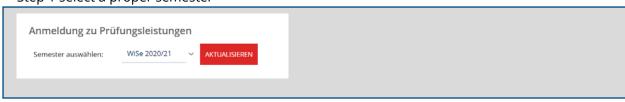

! **Don't forget to register both!!!**

# Where can I register?

In selma → under <u>Prüfungen</u> → <u>Anmelden/ Abmelden</u>

(As a reminder here is the link for Selma https://selma.tu-dresden.de/)



## **How** to register?



- 1. Select the semester, the semester automatically changes to the current one if you are registered to a module for which an examination is offered in the current semester.
- 2. Here are names and numbers of the modules/course
- 3. Here are names of exams
- 4. Here you can find the information of the appointment
- 5. The registration button is only visible, if the registration phase for desired examinations/required pre-exams has already begun and you are registered for the module and the necessary course.

#### For example

### Step 1 select a proper semester



### Step 2 correct Exams or pre-exams chosen, then on ANMELDEN Click



Step 3 Check the information of the registration, then click on ABSENDEN



if you are successful to register, you will see such a picture with information of your Registration



After that, you can select and register other exams via "Zurück", or close Selma.

If you receive an error message during one of the steps, please take a full-page screenshot and send it to the Examination Office by e-mail with your registration request: pruefungsamt.architektur@tu-dresden.de