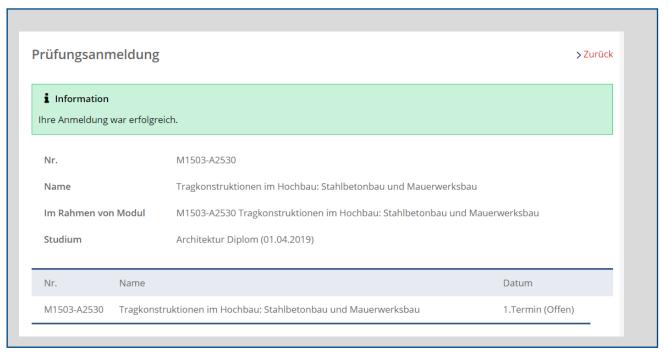

### Step 2 correct Exams or pre-exams chosen, then on ANMELDEN Click

Step 3 Check the information of the registration, then click on ABSENDEN

if you are successful to register, you will see such a picture with information of your Registration

After that, you can select and register other exams via "Zurück", or close Selma.

If you receive an error message during one of the steps, please take a full-page screenshot and send it to the Examination Office by e-mail with your registration request: pruefungsamt.architektur@tu-dresden.de