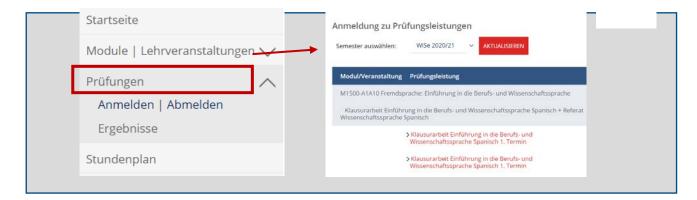

# Where can I register?

In selma → under <u>Prüfungen</u> → <u>Anmelden/ Abmelden</u>

(As a reminder here is the link for Selma https://selma.tu-dresden.de/)

## **How** to register?

- 1. Select the semester, the semester automatically changes to the current one if you are registered to a module for which an examination is offered in the current semester.
- 2. Here are names and numbers of the modules/course
- 3. Here are names of exams
- 4. Here you can find the information of the appointment
- 5. The registration button is only visible, if the registration phase for desired examinations/required pre-exams has already begun and you are registered for the module and the necessary course.