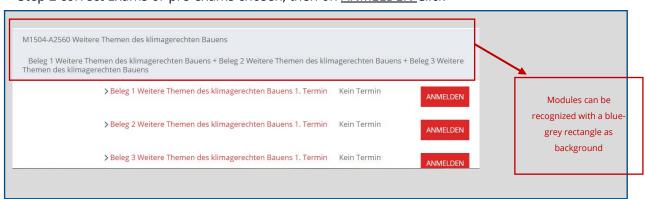

### Step 1 select a proper semester

### Step 2 correct Exams or pre-exams chosen, then on ANMELDEN Click

Step 3 Check the information of the registration, then click on ABSENDEN

if you are successful to register, you will see such a picture with information of your Registration