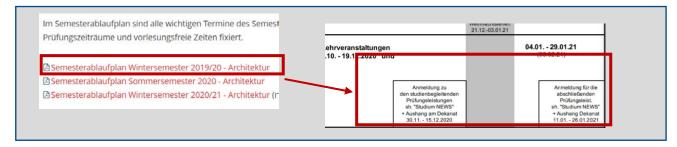

# When should I register for exams and required pre-exams?

You can only apply for or deregister from exams and pre-exams during the registration period!

(for this you should pay attention to the **semester schedule!** To find the schedule, please click the following link: https://tu-dresden.de/bu/architektur/studium/lehrveranstaltungen and watch your messages in Selma!)