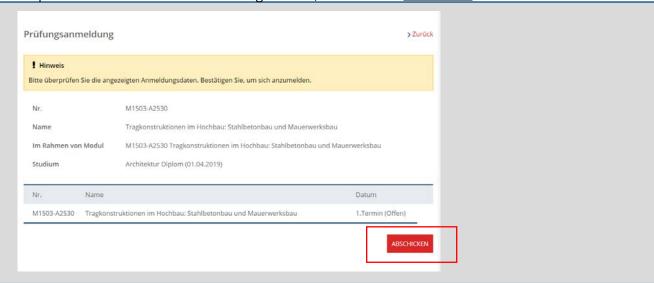

### Step 2 correct Exams or pre-exams chosen, then on ANMELDEN Click

Step 3 Check the information of the registration, then click on ABSENDEN

if you are successful to register, you will see such a picture with information of your Registration