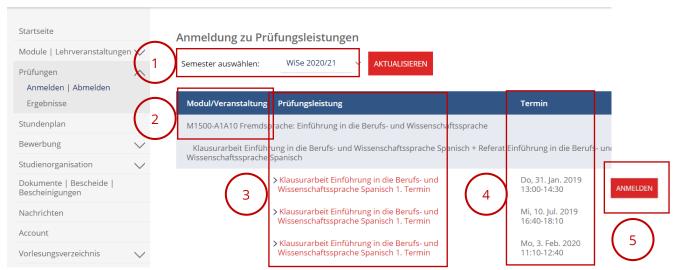

## **How** to register?

- 1. Select the semester, the semester automatically changes to the current one if you are registered to a module for which an examination is offered in the current semester.
- 2. Here are names and numbers of the modules/course
- 3. Here are names of exams
- 4. Here you can find the information of the appointment
- 5. The registration button is only visible, if the registration phase for desired examinations/required pre-exams has already begun and you are registered for the module and the necessary course.

#### For example