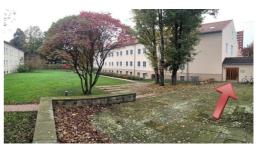

- At the cross road Strehlener Platz turn half-right into national road No. 172 ("B 172"), direction Pirna. You are now on Teplitzerstr.
- Pass by the first cross road (Reichenbachstr.).
  About 300m from here turn right into a small driveway with the sign "Zellescher Weg 41 a – d"
- Use the parking zone on the right. The CIPSEM building Zellescher Weg 41c is nearly the last building on the left. Go to the entrance (with door bells) left around the not-reconstructed annex.