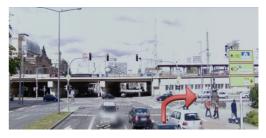

## Directions to CIPSEM (Zellescher Weg 41c) by car coming from motorway A17

- Turn off at exit number 3 "Dresden-Südvorstadt" and take national road No.170 ("B 170"), direction city centre ("Zentrum"), follow the signs in direction Dresden/B170
- Follow the B170 until the crossroad Franz-List-Platz (just in front of the main railway station) and turn right into Strehlenerstr.

- At the cross road Strehlener Platz turn half-right into national road No. 172 ("B 172"), direction Pirna. You are now on Teplitzerstr.
- Pass by the first cross road (Reichenbachstr.).
  About 300m from here turn right into a small driveway with the sign "Zellescher Weg 41 a – d"
- Use the parking zone on the right. The CIPSEM building Zellescher Weg 41c is nearly the last building on the left. Go to the entrance (with door bells) left around the not-reconstructed annex.