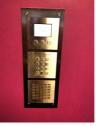

## How to enter (doorbell instructions)

Enter the respective combination of numbers in the numeric keypad and confirm by pressing the bell symbol. The offices are to be found in the ground floor, the seminar rooms, the library and the club room are in the basement.

| Office Dr. Anna Goerner:   | 01121 |
|----------------------------|-------|
| Office Dr. Andre Lindner:  | 01081 |
| Office Dr. Patrícia Gallo: | 01081 |
| Office Roman Kiesshauer:   | 01071 |
| Office Angela Francke:     | 01071 |
| Office Carolin Jung:       | 01111 |
| Office Uta Berger/Guest:   | 01101 |
| Seminar room (Main):       | 00131 |
| Seminar room (2nd):        | 00141 |
| Library:                   | 00051 |
| Club:                      | 00151 |