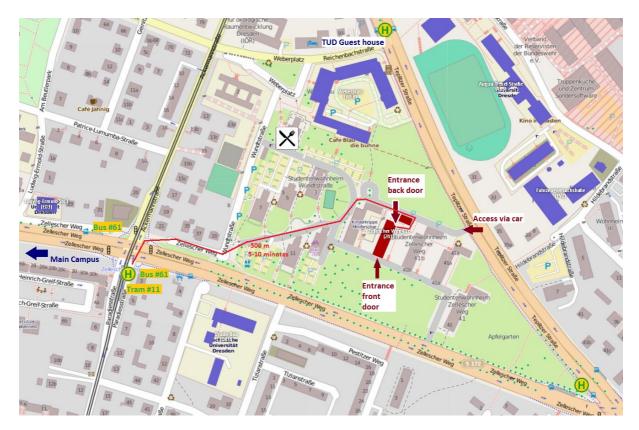

## Directions to CIPSEM (Zellescher Weg 41c) by car coming from motorway A17

- Turn off at exit number 3 "Dresden-Südvorstadt" and take national road No.170 ("B 170"), direction city centre ("Zentrum"), follow the signs in direction Dresden/B170
- Follow the B170 until the crossroad Franz-List-Platz (just in front of the main railway station) and turn right into Strehlenerstr.