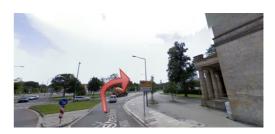

- At the cross road Strehlener Platz turn half-right into national road No. 172 ("B 172"), direction Pirna. You are now on Teplitzerstr.
- Pass by the first cross road (Reichenbachstr.).
  About 300m from here turn right into a small driveway with the sign "Zellescher Weg 41 a – d"
- Use the parking zone on the right. The CIPSEM building Zellescher Weg 41c is nearly the last building on the left. Go to the entrance (with door bells) left around the not-reconstructed annex.