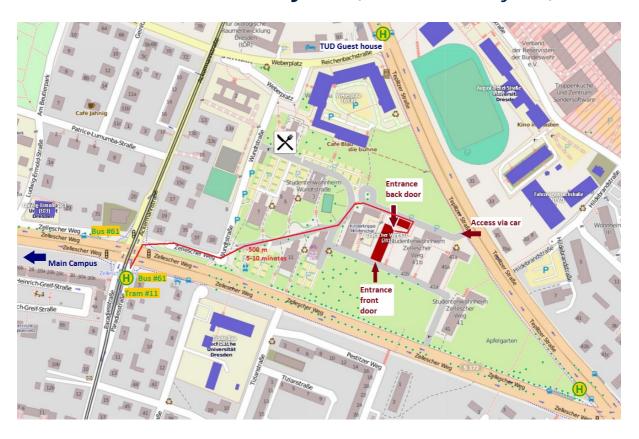

• Follow the B172 in direction of Pirna. At Strehlener Platz still follow the B127 and turn half-left into Teplitzerstrasse.

 Pass by the first cross road (Reichenbachstr.).
 About 300m from here turn right into a small driveway with the sign "Zellescher Weg 41 a – d"