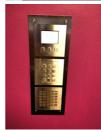

## **How to enter (doorbell instructions)**

Enter the respective combination of numbers in the numeric keypad and confirm by pressing the bell symbol. The offices are to be found in the ground floor, the seminar rooms, the library and the club room are in the basement.

| 01121 |
|-------|
| 01081 |
| 01081 |
| 01071 |
| 01071 |
| 01111 |
| 01101 |
| 00131 |
| 00141 |
| 00051 |
| 00151 |
|       |

directions to CIPSEM 2/2