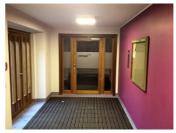

## **How to enter (doorbell instructions)**

Enter the respective combination of numbers in the numeric keypad and confirm by pressing the bell symbol. The offices are to be found in the ground floor, the seminar rooms, the library and the club room are in the basement.