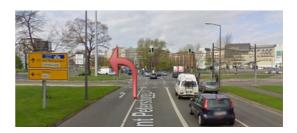

• Follow the B172 in direction of Pirna. At Strehlener Platz still follow the B127 and turn half-left into Teplitzerstrasse.

 Pass by the first cross road (Reichenbachstr.).
 About 300m from here turn right into a small driveway with the sign "Zellescher Weg 41 a – d"