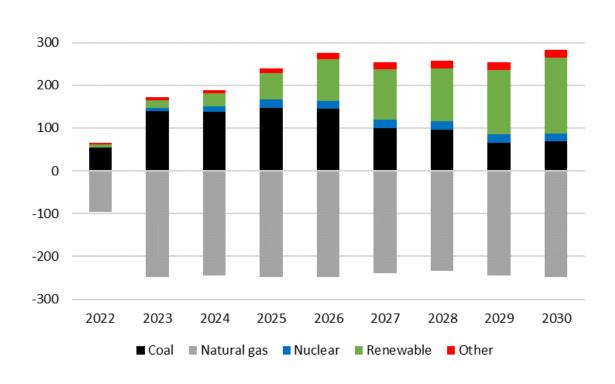

| 14.1%  | 13.3%  | 11.9%  | 12.3%  |
| Electricity                            | 2.6%   | 7.2%   | 5.4%   | 2.0%   | 1.0%   |
| CO <sub>2</sub> ETS Price <sup>c</sup> | 51     | 43     | 61     | 75     | 106    |
| CO <sub>2</sub> ESR Price <sup>c</sup> | 0      | 0      | 0      | 0      | 47     |

<sup>&</sup>lt;sup>a</sup> In percentage with respect to the reference case (current policy scenario)

- Wholesale gas price increase
- EU gas decreases by 134 bcm in 2025 (87 bcm in 2030):
  - Electricity -51 bcm,
  - EII -21 bcm,
  - Residential -31 bcm ,
  - other sectors -31 bcm
- Natural gas partly replaced by coal

<sup>&</sup>lt;sup>b</sup> In percentage of households' consumption expenditure

c in USD<sub>2014</sub>

# Full embargo scenario: European electricity generation in TWh



### Full embargo scenario: Macro-economic impacts

- European GDP: -0.38% in 2025 and -0.16% in 2030
- Welfare cost: -1.61% of household consumption in 2025 (-1.29% in 2030)
- Total European welfare cost is evaluated to 3092 €<sub>2021</sub> per European resident from 2022 to 2030



### **EPFL**

### Cumulative welfare change in % of Households consumption



SP-MS-MV

### **Main findings and Policy Implication**

- The cost of current EU 5th and 6th energy restriction packages is substantial (1468 €<sub>2021</sub> per European resident);
- An embargo on natural gas doubles this cost (3092 €<sub>2021</sub>);
- Coal plays a significant role in short term especially in electricity generation;
- These restrictions have a more detrimental impact on Russia;
- Policy implications
  - Supply s