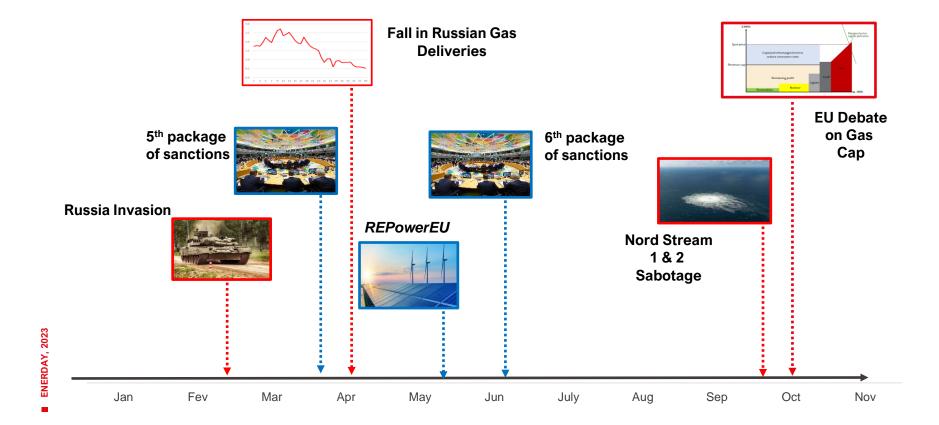

## Timeline of European energy events related to the Russia Invasion to Ukraine

### **Background**

- Dependency of EU on Russian fossil energy:
  - Gas: EU imports 85 90% of its gas consumption, with Russia providing around 40% of those imports, in varying levels across Member States.
  - Russia also accounts for around 25% of oil imports and 45% of coal imports.
- EU Position on Gas: less stringent relative to coal and oil
  - Capacity Constraint of Gas: Dependency on Russia's
  - Substantial for EU Fit For 55: support transitional energy from coal to renewables