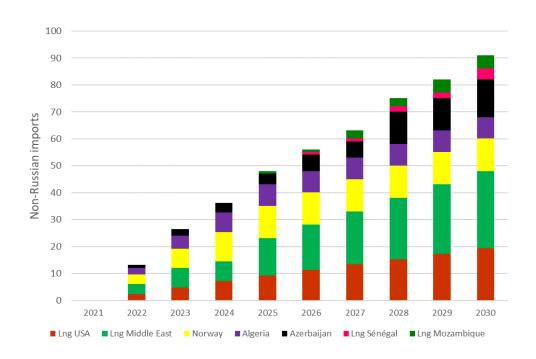

ge?

- Provide an assessment of scenarios of EU energy imports cuts from Russia
- We use the GEMINI-E3 Paris Reinforce version where EU28 and Russia are represented
- The reference scenario assumes that the fit for 55 package is implemented (i.e. -55% of GHG emissions in 2030)
- Timeframe 2022 2030.

### **Scenarios design**

- Reference Scenario:
  - EU: Current Policies (Fit for 55 package)
  - Current Policies for other regions
- No gas embargo: Only the 5<sup>th</sup> and 6<sup>th</sup> packages of energy restrictive measures are implemented
- Limited and Short Term embargoes;
- Full embargo: Extend to embargo on Natural Gas in 2023



### **Full embargo scenario**

 Current natural gas imports from Russia in 2021: 157 bcm

#### Assumptions on additional gas import capacities in bcm:





### Full embargo scenario: European energy impacts

|                                        | 2022   | 2023   | 2023   | 2025   | 2030   |
|----------------------------------------|--------|--------|--------|--------|--------|
| GDP <sup>a</sup>                       | -0.10% | -0.46% | -0.43% | -0.38% | -0.16% |
| Welfare <sup>b</sup>                   | -0.52% | -1.81% | -1.74% | -1.61% | -1.29% |
| <b>Energy Consumption</b> <sup>a</sup> |        |        |        |        |        |
| Coal                                   | 7.9%   | 22.9%  | 24.0%  | 26.0%  | 15.9%  |
| Natural Gas                            | -13.4% | -33.2% | -31.2% | -30.4% | -24.3% |
| Petroleum Products                     | -0.7%  | -4.1%  | -3.4%  | -2.3%  | 1.1%   |
| Electricity