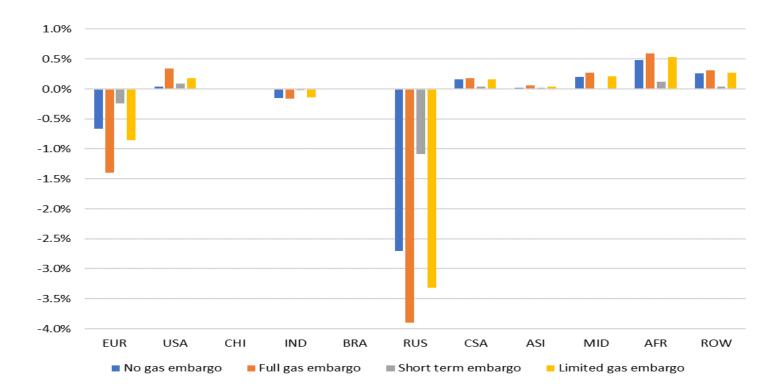

### **Main findings and Policy Implication**

- The cost of current EU 5th and 6th energy restriction packages is substantial (1468 €<sub>2021</sub> per European resident);
- An embargo on natural gas doubles this cost (3092 €<sub>2021</sub>);
- Coal plays a significant role in short term especially in electricity generation;
- These restrictions have a more detrimental impact on Russia;
- Policy implications
  - Supply side: Diversification & overcoming bottlenecks → investment in natural gas infrastructure versus stranded asset
  - Demand side: Demand adjustment versus price cap
  - Solidarity between Member States
  - Net zero trajectory toward new dependencies