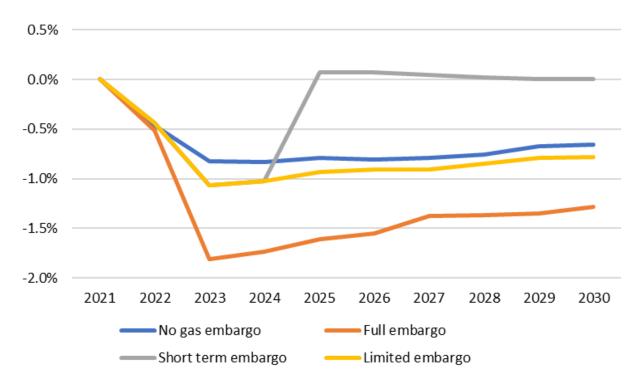

### Cumulative welfare change in % of Households consumption

SP-MS-MV

### **Main findings and Policy Implication**

- The cost of current EU 5th and 6th energy restriction packages is substantial (1468 €<sub>2021</sub> per European resident);
- An embargo on natural gas doubles this cost (3092 €<sub>2021</sub>);
- Coal plays a significant role in short term especially in electricity generation;
- These restrictions have a more detrimental impact on Russia;
- Policy implications
  - Supply side: Diversification & overcoming bottlenecks → investment in natural gas infrastructure versus stranded asset
  - Demand side: Demand adjustment versus price cap
  - Solidarity between Member States
  - Net zero trajectory toward new dependencies

### Full embargo scenario: Macro-economic impacts

- European GDP: -0.38% in 2025 and -0.16% in 2030
- Welfare cost: -1.61% of household consumption in 2025 (-1.29% in 2030)
- Total European welfare cost is evaluated to 3092 €<sub>2021</sub> per European resident from 2022 to 2030