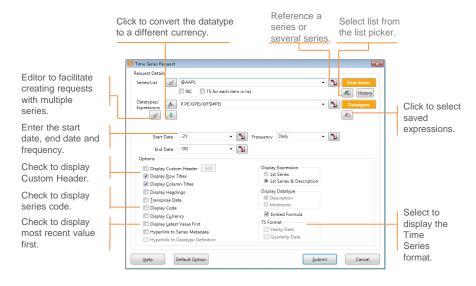

#### TIME-SERIES REQUEST

Use to request data for series or list of series over a period of time.