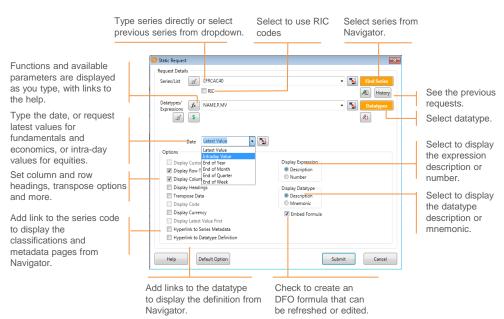

#### STATIC DATA REQUEST

Use to request data for a series or a list of series at a single date.