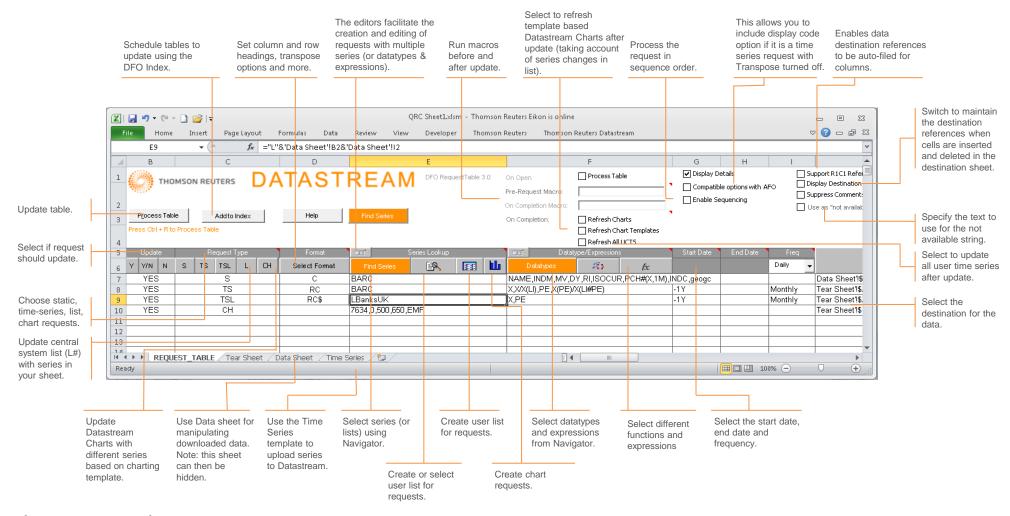

### USING THE DATASTREAM REQUEST TABLE

The Request Table enables you to define the detail of each request – series, lists, expressions, datatypes, dates and the format, and control the updating of the requests, to facilitate the creation and modification of complex models.