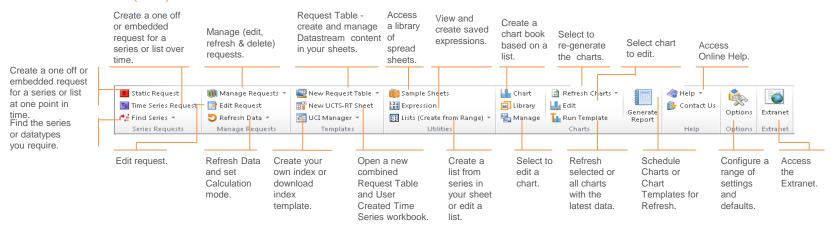

# DATASTREAM FOR OFFICE (DFO) ADD-IN

## QUICK REFERENCE CARD

## DATASTREAM FOR OFFICE (DFO) ADD-IN RIBBON FOR OFFICE 2007 AND LATER



#### STATIC DATA REQUEST

Use to request data for a series or a list of series at a single date.



#### TIME-SERIES REQUEST

Use to request data for series or list of series over a period of time.





### USING THE DATASTREAM REQUEST TABLE

The Request Table enables you to define the detail of each request – series, lists, expressions, datatypes, dates and the format, and control the updating of the requests, to facilitate the creation and modification of complex models.



#### Access customer service at:

financial.thomsonreuters.com/customers thomsonreuters.com