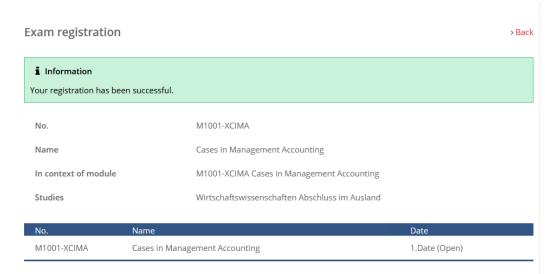

Check the data again and then click on the *SUBMIT* button. If there are any discrepancies, please contact the Examinations Office.

| Xam registratio     |             | ν. Confirm to register.                        |               | > Bac |
|---------------------|-------------|------------------------------------------------|---------------|-------|
| No.                 |             | M1001-XCIMA                                    |               |       |
| Name                |             | Cases in Management Accounting                 |               |       |
| In context of modul | 2           | M1001-XCIMA Cases in Management Accounting     |               |       |
| Studies             |             | Wirtschaftswissenschaften Abschluss im Ausland |               |       |
| No.                 | Name        |                                                | Date          |       |
| M1001-XCIMA         | Cases in Ma | nagement Accounting                            | 1.Date (Open) |       |

When you see '*Your registration has been successful*', you have successfully registered for the exam.

You will find an overview of the exams you have registered for under the **Exams** menu item. Here, you can also *DEREGISTER* from an exam within the specified deadlines. (at least 3 working days before the exam date).