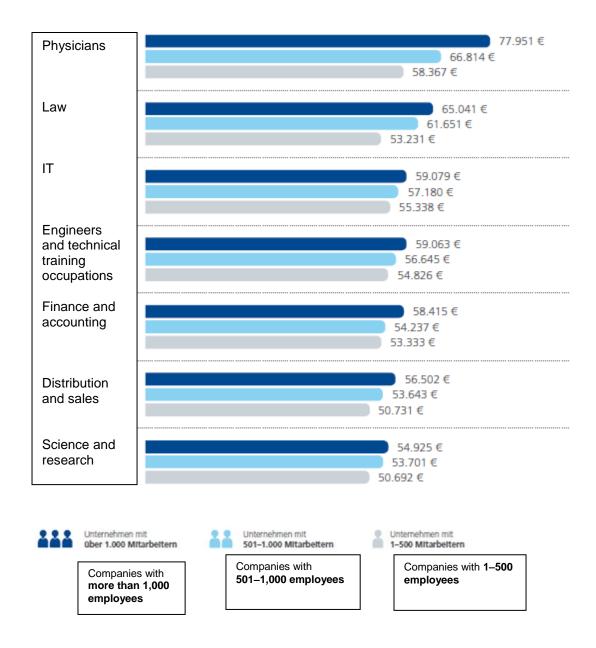

### General: The salary is dependent on, among other things,

- obligation to pay collectively agreed salaries
- region (East West, North South, metropolitan areas, university location ...)
- industry
- company size (> 1000 employees + 10% salary)
- personal profile
- work experience

Figures: average salaries incl. variable salary components

Source: Federal Employment agency, Statistics Service Nuremberg, Data status 31 December 2013

Conclusion:

- Saxony is characterised by small and medium-sized companies (KMU, up to 500 employees)

deductions between East and West 10 – 30%