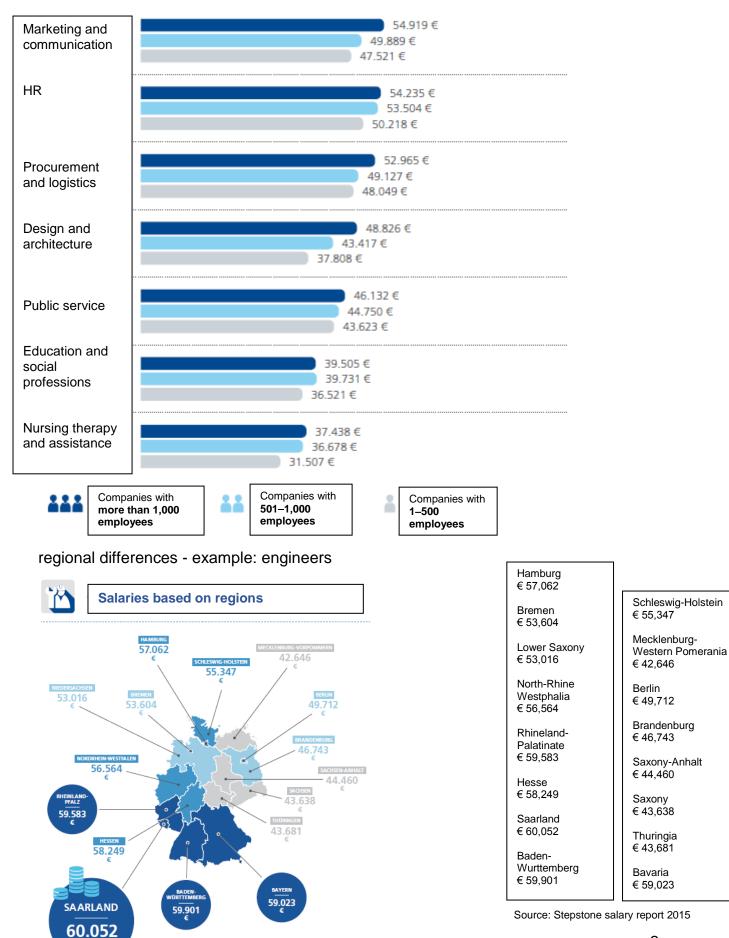

### General: The salary is dependent on, among other things,

- obligation to pay collectively agreed salaries
- region (East West, North South, metropolitan areas, university location ...)
- industry
- company size (> 1000 employees + 10% salary)
- personal profile
- work experience

Figures: average salaries incl. variable salary components

Source: Federal Employment agency, Statistics Service Nuremberg, Data status 31 December 2013

Conclusion:

- Saxony is characterised by small and medium-sized companies (KMU, up to 500 employees)

deductions between East and West 10 – 30%