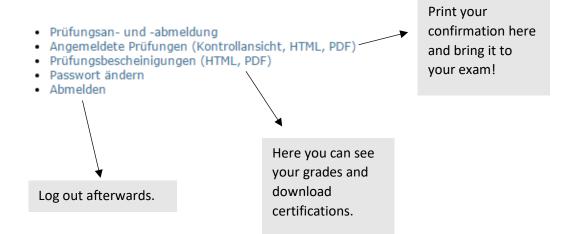

3. Functions:

## Registration for and withdrawal from exams

- 1. Accept the terms of use by activating the [...] and clicking "Weiter".
- Navigate through folders: "Diplom/Bachelor MB/VNT/WW" > "Gesamtes Studium" > "10000 Pflichtmodule".
- 3. Click on the module of the exam:
  - Prüfungsanmeldung: Diplom Maschinenbau 2012 Gesamtes Studium K 10000 Pflichtmodule K 1200 Maschinenelemente [Status] K 1400 Grundlagen Werkstofftechnik [Status] K 1700 Konstruktionslehre [Status] K 2100 Technische Mechanik - Kinematik und Kinetik [Status] K 3300 Physik [Status] K 3400 Chemie [Status] K 3600 Grundlagen Mathematik [Status]
- 4. Click on the exam you want to register for
- 5. Accept the registration on the next page by clicking "yes".

Withdrawal (possible until 3 days prior to the exam) works in the same way.

ATTENTION: It is impossible to re-register after your withdrawal!