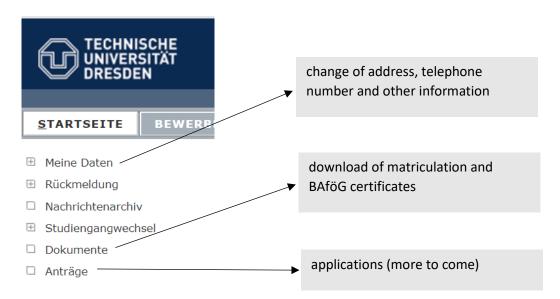

## Selma

Using Selma, you can...

- Change your personal data (address etc.) in the database of TU Dresden.
- Download matriculation and BAföG certificates as .pdf.
- Put in special applications.
- Use more functions in the future and get information on the progress of your applications.

## 3. Functions:

4. Do not forget to log out!