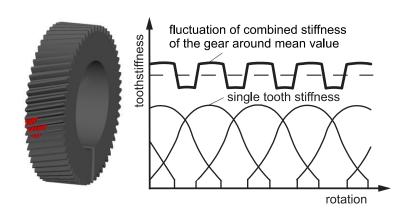

# **Evaluation of Models Describing the Fluctuating Stiffness in Gears**

#### Tasks:

- Literature research on analytical descriptions of tooth-contact
- Testing and comparing state of the art models