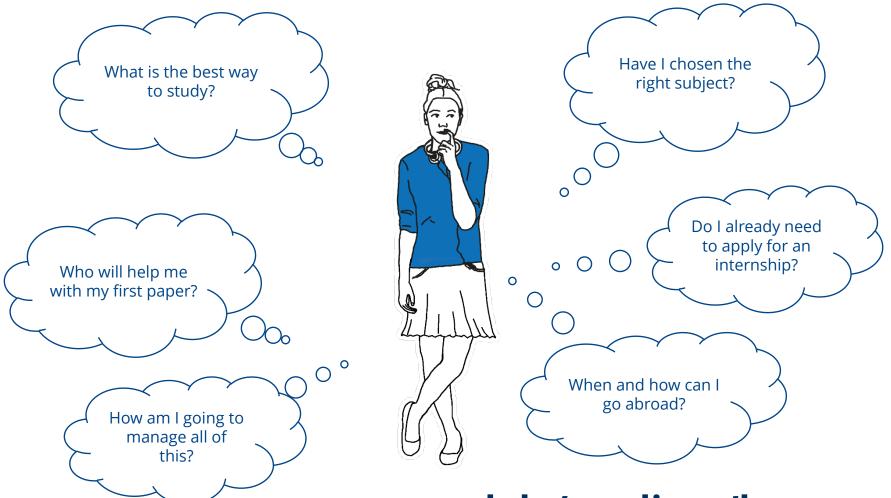

### Do you have questions about studying?

#### Having doubts or facing problems during your studies?

Central Student Information and Counselling Service is there for you in difficult situations.

- Individual counselling sessions
- Workshops
- •Webinars
- •Chats